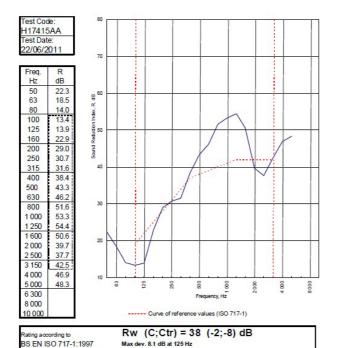

BTC 17436F - BRE Report P102396-1011B

Refer to Speedline Specification Clause 82 mm. (At Base Track, Excluding Finishes)

Severe - Annexes A-F

38 R<sub>w</sub>dB, Date Tested or Assessed Against - 22/06/2011

C<sub>50-8150</sub>= -3 dB

Cy.50-3150= -10 dB

Customer: Metsec plc Hepsec Division

BTC 17415A: Page 8 of 10

aluation based on laboratory

asurement results obtained by

SPEEDLINE Drywall Systems, Adsetts House, 16 Europa View, Sheffield Business Park, Sheffield, S9 1XH. Tel: 0114 231 8030.

C<sub>9,50-5000</sub>= -10 dB

Email: enquiries@speedlinedrywall.co.uk